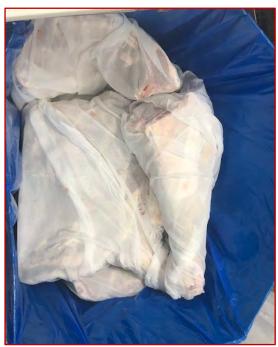

### 906 Beef Carcass, 8 Way, Combo (102/155)

#### **CASE/BAG TYPE**

Reinforced Combo with Lid Plastic Polyliner Pieces Stockinette Wrapped/Poly Bagged

#### PACKING Bone-In F

Bone-In FOREQUARTER (2 PIECE) Bone-In HINDQUARTER (2 PIECE) 12 PC/Combo (1 ½ head)