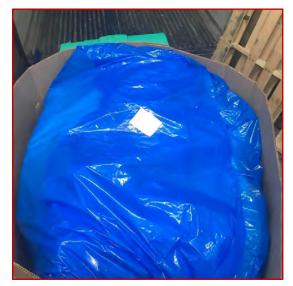

### 906 Beef Carcass, 8 Way, Combo (102/155)

#### **CASE/BAG TYPE**

Reinforced Combo with Lid Plastic Polyliner Pieces Stockinette Wrapped/Poly Bagged