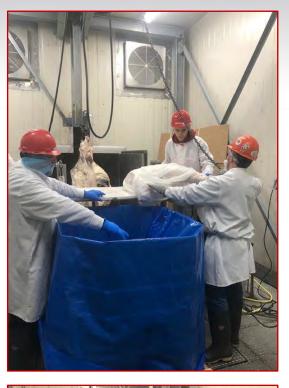

### 906 Beef Carcass, 8 Way, Combo (102/155)

#### **CASE/BAG TYPE**

Reinforced Combo with Lid Plastic Polyliner Pieces Stockinette Wrapped/Poly Bagged

#### PACKING Bone-In F

Bone-In FOREQUARTER (2 PIECE) Bone-In HINDQUARTER (2 PIECE) 12 PC/Combo (1 ½ head)

#### **AVERAGE WEIGHT**

1200 LBS/Combo