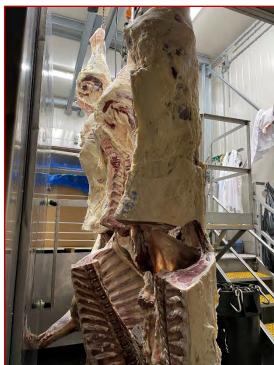

### 906 Beef Carcass, 8 Way, Combo (102/155)

#### PACKING Bone-In F

Bone-In FOREQUARTER (2 PIECE) Bone-In HINDQUARTER (2 PIECE) 12 PC/Combo (1 ½ head)