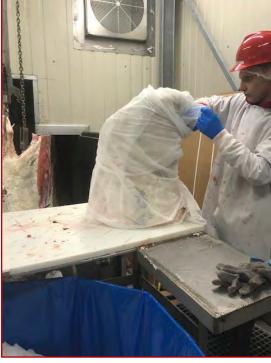

### 906 Beef Carcass, 8 Way, Combo (102/155)

#### **CASE/BAG TYPE**

Reinforced Combo with Lid Plastic Polyliner Pieces Stockinette Wrapped/Poly Bagged

#### PACKING Bone-In F

Bone-In FOREQUARTER (2 PIECE) Bone-In HINDQUARTER (2 PIECE) 12 PC/Combo (1 ½ head)

#### **AVERAGE WEIGHT**

1200 LBS/Combo