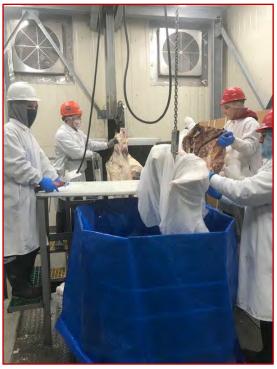

### 906 Beef Carcass, 8 Way, Combo (102/155)

#### **CASE/BAG TYPE**

Reinforced Combo with Lid Plastic Polyliner Pieces Stockinette Wrapped/Poly Bagged

#### PACKING Bone-In F

Bone-In FOREQUARTER (2 PIECE) Bone-In HINDQUARTER (2 PIECE) 12 PC/Combo (1 ½ head)

#### **AVERAGE WEIGHT**

1200 LBS/Combo