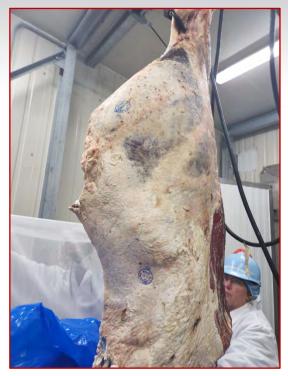

### 906 Beef Carcass, 8 Way, Combo (102/155)

#### PACKING Bone-In F

Bone-In FOREQUARTER (2 PIECE) Bone-In HINDQUARTER (2 PIECE) 12 PC/Combo (1 ½ head)

#### **GRADES**

Prime | Choice | Select

(CONTINUED ON NEXT PAGE)