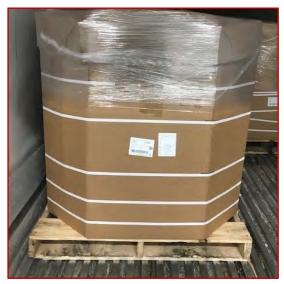

### 906 Beef Carcass, 8 Way, Combo (102/155)

#### **CASE/BAG TYPE**

Reinforced Combo with Lid Plastic Polyliner Pieces Stockinette Wrapped/Poly Bagged

#### PACKING Bone-In F

Bone-In FOREQUARTER (2 PIECE) Bone-In HINDQUARTER (2 PIECE) 12 PC/Combo (1 ½ head)

#### **AVERAGE WEIGHT**

1200 LBS/Combo