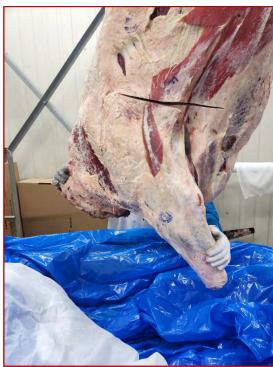

### 906 Beef Carcass, 8 Way, Combo (102/155)

#### PACKING Bone-In F

Bone-In FOREQUARTER (2 PIECE) Bone-In HINDQUARTER (2 PIECE) 12 PC/Combo (1 ½ head)